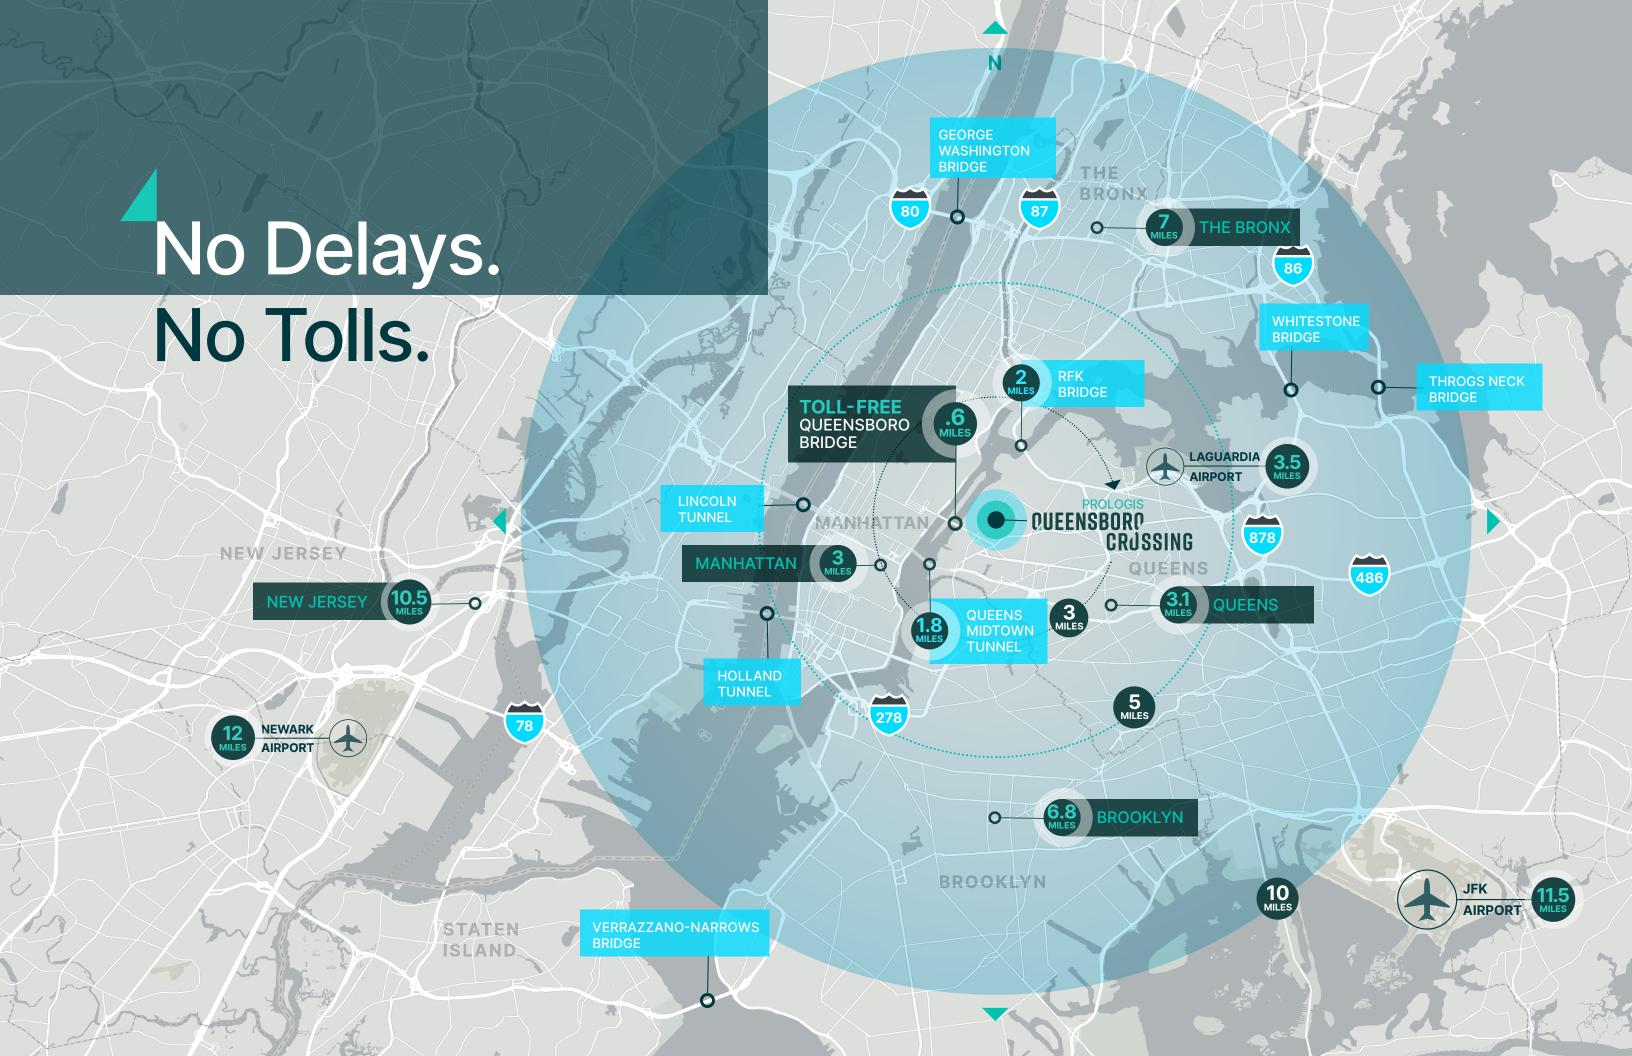

### Unmatched Access.

### **Unrivaled Potential.**

TOTAL LOT SIZE 70,200 SF

AMPLE SECURED PARKING

TARGETING LEED GOLD

Prime Long Island City location delivering immediate access to Manhattan, Brooklyn, Queens, the Bronx, I-278, and I-495

# PROLOGIS OUEENSBORD CRUSSING

Less than a mile to the toll-free Queensboro Bridge and less than 2 miles to the RFK Bridge Midtown Tunnel

Walking distance to F, M, N, and W subway line stops and Q69 and Q103 bus stops